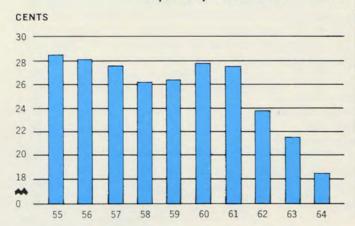

### Operating Revenues

Break-Even Passenger Load Factor

Expense per Available Ton-Mile

Total operating cost expressed in units of capacity declined from 21.7¢ per available ton-mile in 1963 to 18.5¢ in 1964.

Cost per revenue ton-mile of traffic carried was  $39.7\phi$  in 1964, down from  $46.8\phi$  in 1963, and the passenger break-even load factor required to cover operating expenses and interest declined again in 1964 to 35.8 per cent from the level of 41.6 per cent realized in 1963.