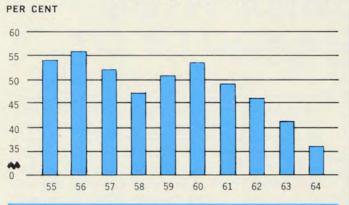

### Operating Revenues

Break-Even Passenger Load Factor

Expense per Available Ton-Mile

Our improved passenger traffic also reflected itself in another important economic measure, with a gain in system passenger load factor from 50.6 per cent in 1963 to 52.0 per cent in 1964.

System passenger revenues of \$163,807,000 were 21 per cent more than in 1963. Our over-all yield per passenger-mile declined slightly from 6.20¢ in 1963 to 6.14¢ in 1964. The passenger fare structure generally was stable during the past year despite the continuance of a number of promotional fares, and our small drop in average yield came primarily from a larger percentage of total passenger-miles in coach or economy service—79.1 per cent in 1964 compared with 74.4 per cent in 1963.

Total operating cost expressed in units of capacity declined from 21.7¢ per available ton-mile in 1963 to 18.5¢ in 1964.

Cost per revenue ton-mile of traffic carried was  $39.7\phi$  in 1964, down from  $46.8\phi$  in 1963, and the passenger break-even load factor required to cover operating expenses and interest declined again in 1964 to 35.8 per cent from the level of 41.6 per cent realized in 1963.