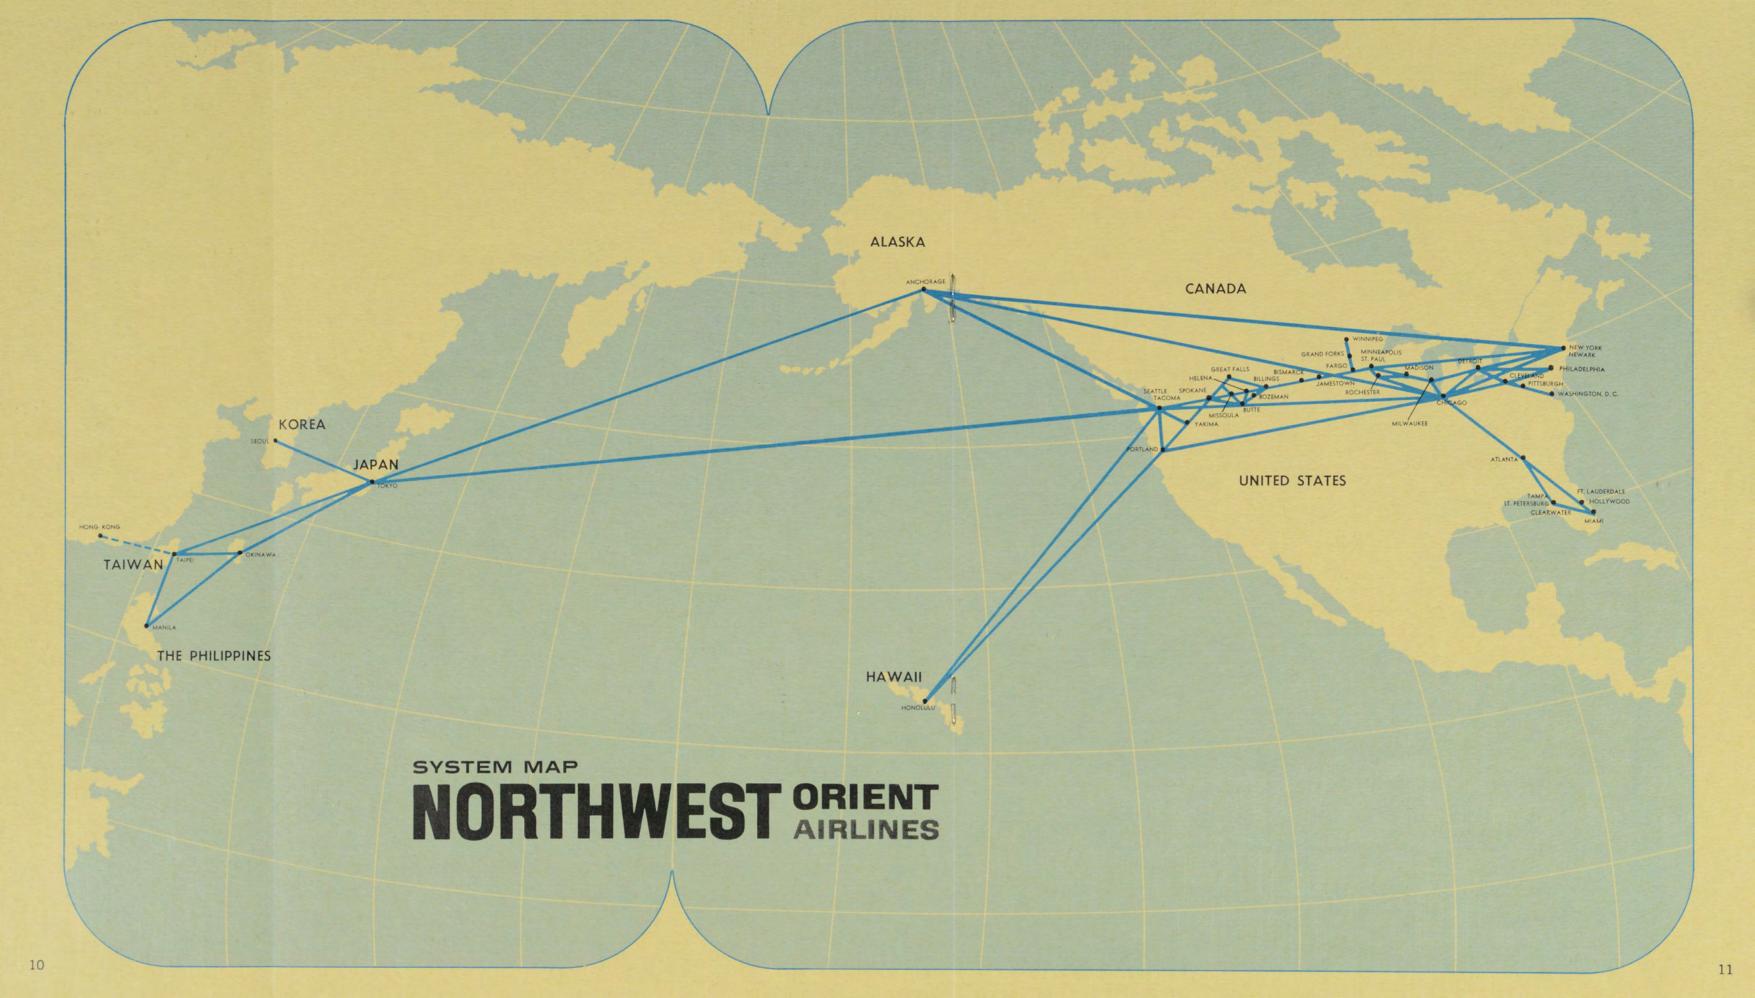

Northwest Airlines improved its operating authority with new routes awarded by the Civil Aeronautics Board in 1964. In October we began flights between Chicago and Cleveland and are ready to commence service in the Detroit-Philadelphia and Cleveland-Philadelphia markets on April 1 of this year. The new route segments will increase our total traffic and will provide more convenient access to these important eastern cities from many of the cities on our system.

Likewise, Northwest's sound financial position is of immeasurable importance in enabling us to carry out the national interest responsibilities inherent in operation of our major international route to the Far East. Financial ability to purchase and operate additional modern aircraft has enabled Northwest to strengthen this bridge to the nations of the Orient which are so vital to the interests of the United States.

### Passenger Traffic and Revenues

In 1964, Northwest Airlines surpassed the 2.5 billion passenger-mile mark for the first time, recording a total of 2,668,812,000 system revenue passenger-miles in scheduled service. This was an increase of 22.5 per cent over 1963. Major traffic gains were realized on our domestic routes with passenger-miles up more than 25 per cent, far greater than the domestic trunk industry gain of 14 per cent. Among our major cities showing greater-thanaverage rates of increase in passenger boardings were highly competitive markets such as Detroit, Cleveland, New York-Newark, Chicago, Milwaukee and Miami-Fort Lauderdale. As a result of such gains our proportionate share of U.S. total traffic increased so that one of every 20 domestic trunk passenger-miles in 1964 was flown on Northwest Airlines.