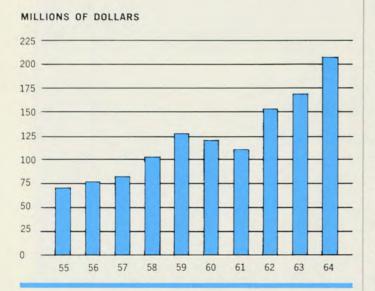

### Operating Revenues

Break-Even Passenger Load Factor

Expense per Available Ton-Mile

Record high revenues of \$211,610,431 in 1964 resulted, after operating expenses of \$158,479,314, in operating net income of \$53,131,117. Non-operating charges in 1964 included interest expense of \$2,187,578. Disposals of property produced a net gain before taxes in the amount of \$912,656. This figure compared with a loss before taxes from disposal of property in 1963 in the amount of \$307,732.

All of the foregoing reflect marked improvement over the results for 1963, including a 25 per cent increase in total operating revenues compared with an increase of 11 per cent in total operating expenses. Favorable financial results permitted reduction in interest expense to further improve Northwest's net earnings result.