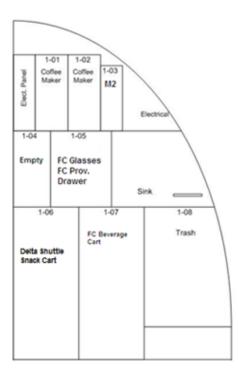

### 12F / 64 Y

| Pos.                                          | Contents                                                                                                                                                                              |
|-----------------------------------------------|---------------------------------------------------------------------------------------------------------------------------------------------------------------------------------------|
| 1-01                                          | COFFEE MAKER (1) Stainless Steel Coffee Pot                                                                                                                                           |
| 1-02                                          | COFFEE MAKER (1) Stainless Steel Coffee Pot                                                                                                                                           |
| 1-03                                          | M2 Device                                                                                                                                                                             |
| 1-04                                          | Empty                                                                                                                                                                                 |
| 1-05                                          | <ul> <li>(10) Beverage Glasses in ATLAS Short Rack (top of carrier),</li> <li>FC Delta Shuttle Provisioning Drawer (bottom of carrier)</li> <li>(in Standard Unit Carrier)</li> </ul> |
| 1-06                                          | FC Delta Shuttle Snack Cart (Single Leg Flight –OR– 2 Leg Flight as scheduled)                                                                                                        |
| 1-07                                          | FC Delta Shuttle Beverage Cart - (half-cart)                                                                                                                                          |
| 1-08                                          | Waste Can w/Liner                                                                                                                                                                     |
| 1 <sup>st</sup> row, right<br>side aisle seat | (12) 8.5 oz Bottled Water in Grey Bag                                                                                                                                                 |