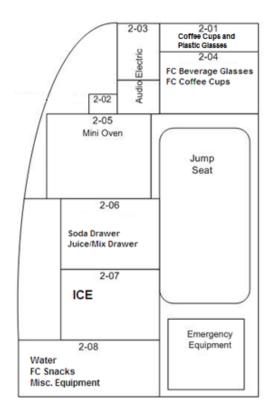

#### **GALLEY 2**

| Pos. | Contents                                                                                                                                                                                                                                                                                                                                |
|------|-----------------------------------------------------------------------------------------------------------------------------------------------------------------------------------------------------------------------------------------------------------------------------------------------------------------------------------------|
| 2-01 | (1) Sleeve Starbucks Coffee Cups, (3) Sleeves Plastic Glasses                                                                                                                                                                                                                                                                           |
| 2-02 | Oven Control                                                                                                                                                                                                                                                                                                                            |
| 2-03 | N/A                                                                                                                                                                                                                                                                                                                                     |
| 2-04 | (10) Coffee Cups in ATLAS Short Rack, (10) Beverage Glasses in ATLAS Short Rack (in Standard Unit Carrier)                                                                                                                                                                                                                              |
| 2-05 | OVEN                                                                                                                                                                                                                                                                                                                                    |
| 2-06 | (1) Soda Drawer and (1) Juice Drawer (in standard unit carrier)                                                                                                                                                                                                                                                                         |
| 2-07 | (2) Bags Ice in Tub (in Standard Unit Carrier) –OR– (3) Bags Ice in Tub (in Standard Unit Carrier) when G04 downline ice is scheduled                                                                                                                                                                                                   |
| 2-08 | <ul> <li>(21) 8.5 Oz Bottled Water in ATLAS Drawer, (4) 1.5 L Bottled Water, (1) Side Hanging Bucket,</li> <li>(2) FC Serving Trays, (1) Condiment Caddy (empty) (1) Small Wicker Basket,</li> <li>FC Snacks – (25) peanuts (25) Pretzels (16) Biscoff</li> <li>Note: Place basket and serving trays in side hanging bucket.</li> </ul> |